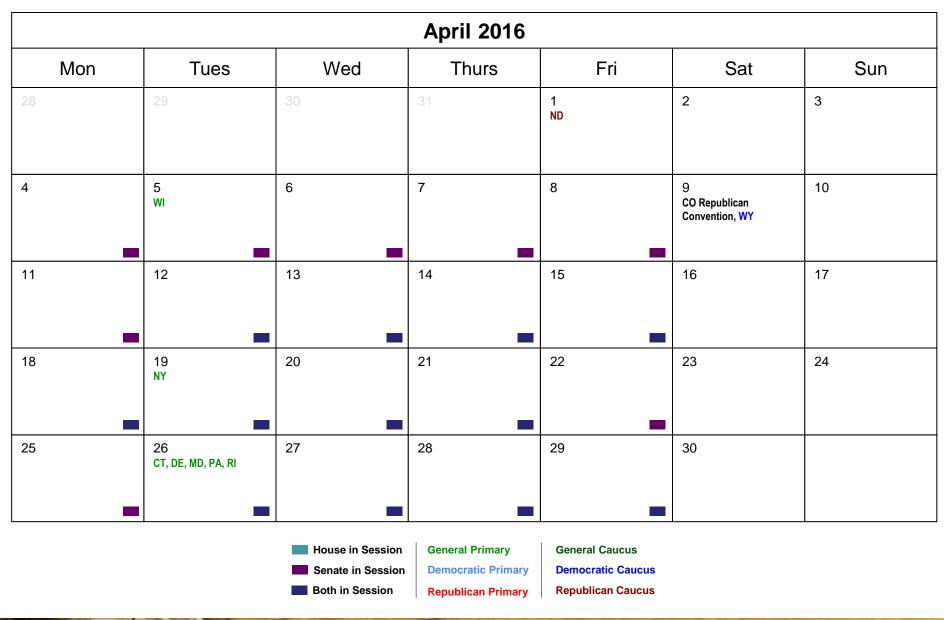

\* March date to be announced: Republican Debate

House in Session

Senate in Session

Both in Session **Republican Primary** 

**General Primary Democratic Primary** 

**Democratic Caucus** 

**Republican Caucus** 

**General Caucus** 

| May 2016 |              |                                       |                                       |                                     |           |     |  |  |
|----------|--------------|---------------------------------------|---------------------------------------|-------------------------------------|-----------|-----|--|--|
| Mon      | Tues         | Wed                                   | Thurs                                 | Fri                                 | Sat       | Sun |  |  |
| 30       | 31           | 27                                    | 28                                    | 29                                  | 30        | 1   |  |  |
| 2        | 3<br>IN      | 4                                     | 5                                     | 6                                   | 7<br>Guam | 8   |  |  |
| 9        | 10<br>NE, WV | 11                                    | 12                                    | 13                                  | 14        | 15  |  |  |
| 16       | 17<br>OR, KY | ■ ■<br>18                             | 19                                    | 20                                  | 21        | 22  |  |  |
| 23       | 24<br>WA     | <b>2</b> 5                            | 26                                    | 27                                  | 28        | 29  |  |  |
| 30       | 31           | House in Session<br>Senate in Session | General Primary<br>Democratic Primary | General Caucus<br>Democratic Caucus |           |     |  |  |