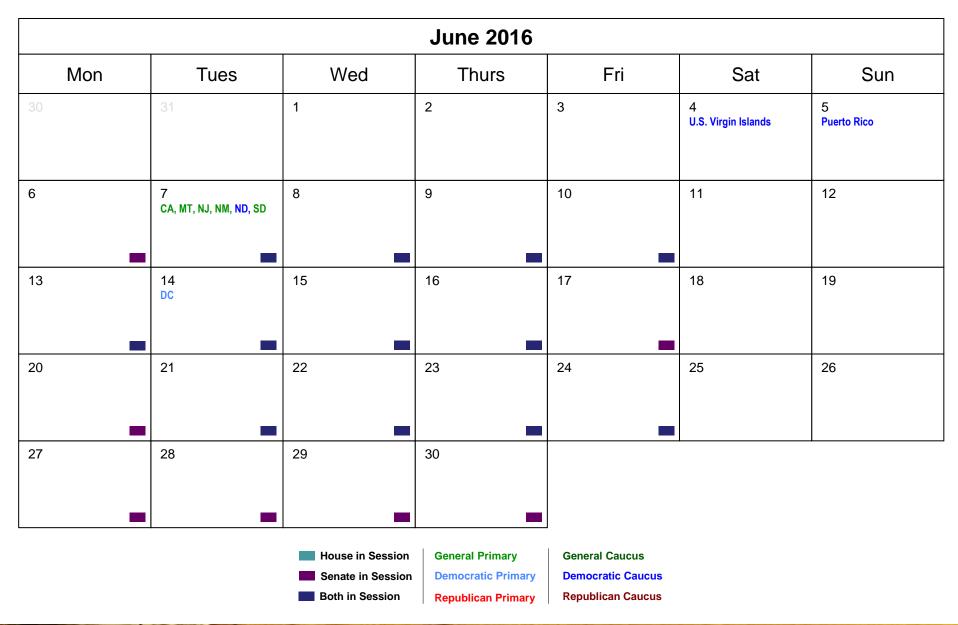

| July 2016                               |      |     |       |     |     |     |  |
|-----------------------------------------|------|-----|-------|-----|-----|-----|--|
| Mon                                     | Tues | Wed | Thurs | Fri | Sat | Sun |  |
| 27                                      | 28   | 29  | 30    | 1   | 2   | 3   |  |
| 4                                       | 5    | 6   | 7     | 8   | 9   | 10  |  |
| 11                                      | 12   | 13  | 14    | 15  | 16  | 17  |  |
| 18<br>Republican National<br>Convention | 19   | 20  | 21    | 22  | 23  | 24  |  |
| 25<br>Democratic National<br>Convention | 26   | 27  | 28    | 29  | 30  | 31  |  |