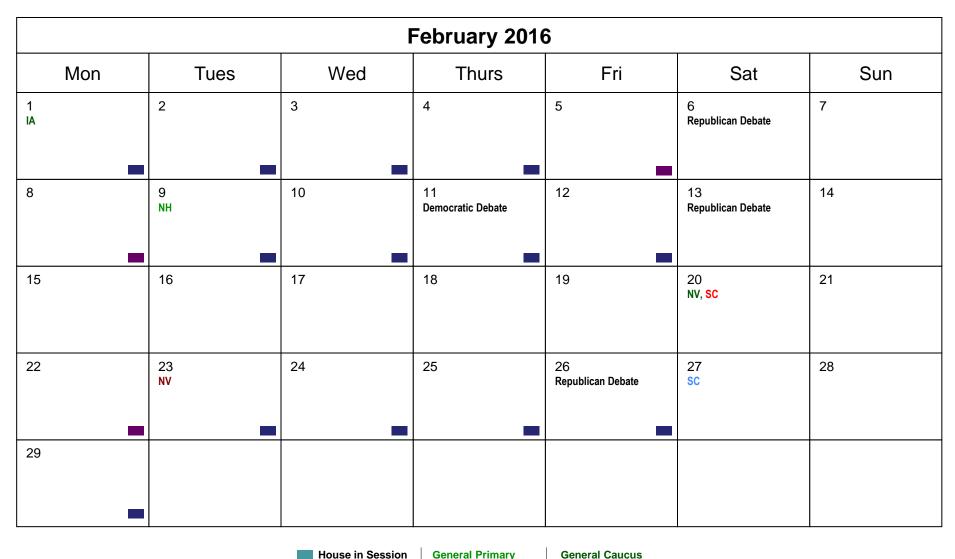

House in Session

Senate in Session

**General Primary** 

**Democratic Primary** 

**Both in Session Republican Primary** 

**Democratic Caucus** 

**Republican Caucus** 

| March 2016 |                                                                               |                        |                         |     |                                                                                               |             |  |
|------------|-------------------------------------------------------------------------------|------------------------|-------------------------|-----|-----------------------------------------------------------------------------------------------|-------------|--|
| Mon        | Tues                                                                          | Wed                    | Thurs                   | Fri | Sat                                                                                           | Sun         |  |
| 29         | 1<br>AK, American Samoa,<br>CO, MN, WY, AL, AR, GA,<br>MA, OK ,TN, TX, VT, VA | 2                      | 3                       | 4   | 5<br>KY, KS, LA, ME, NE                                                                       | 6<br>ME, PR |  |
| 7          | 8<br>HI, ID, MI, MS                                                           | 9<br>Democratic Debate | 10<br>Republican Debate | 11  | 12<br>DC Republican<br>Convention, Guam<br>Republican Convention,<br>Northern Mariana Islands | 13          |  |
| 14         | 15<br>NC, FL, IL, MO, Northern<br>Mariana Islands, OH                         | 16                     | 17                      | 18  | 19<br>U.S. Virgin Islands                                                                     | 20          |  |
| 21         | 22<br>American Samoa<br>Republican Convention,<br>AZ, ID, UT                  | 23                     | 24                      | 25  | 26<br>AK, HI, WA                                                                              | 27          |  |
| 28         | 29                                                                            | 30                     | 31                      |     |                                                                                               |             |  |