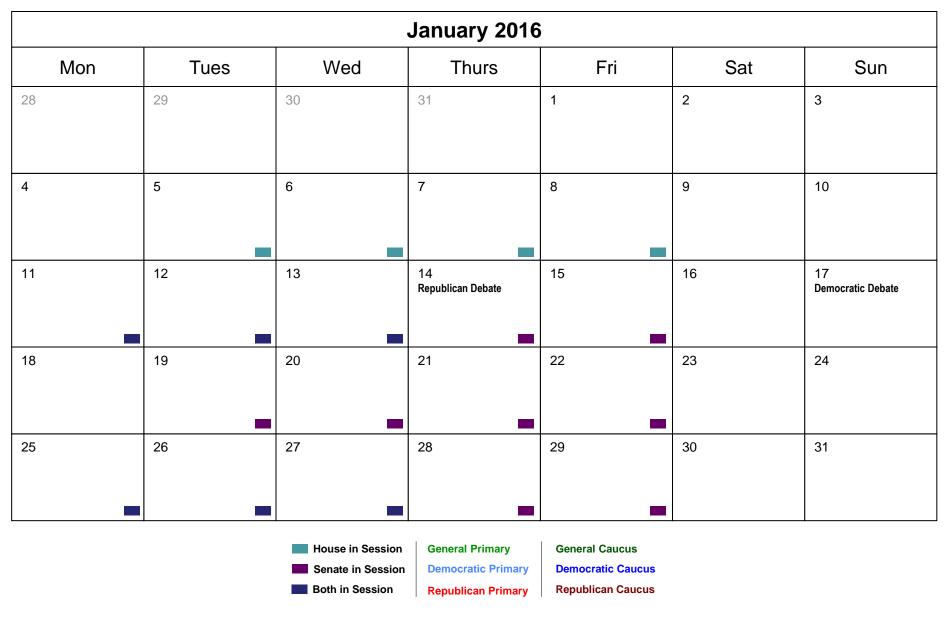

House in Session

Senate in Session

**General Primary** 

**Democratic Primary** 

**Both in Session Republican Primary** 

**Democratic Caucus** 

**Republican Caucus** 

| March 2016 |                                                                               |                        |                         |     |                                                                                               |             |  |
|------------|-------------------------------------------------------------------------------|------------------------|-------------------------|-----|-----------------------------------------------------------------------------------------------|-------------|--|
| Mon        | Tues                                                                          | Wed                    | Thurs                   | Fri | Sat                                                                                           | Sun         |  |
| 29         | 1<br>AK, American Samoa,<br>CO, MN, WY, AL, AR, GA,<br>MA, OK ,TN, TX, VT, VA | 2                      | 3                       | 4   | 5<br>KY, KS, LA, ME, NE                                                                       | 6<br>ME, PR |  |
| 7          | 8<br>HI, ID, MI, MS                                                           | 9<br>Democratic Debate | 10<br>Republican Debate | 11  | 12<br>DC Republican<br>Convention, Guam<br>Republican Convention,<br>Northern Mariana Islands | 13          |  |
| 14         | 15<br>NC, FL, IL, MO, Northern<br>Mariana Islands, OH                         | 16                     | 17                      | 18  | 19<br>U.S. Virgin Islands                                                                     | 20          |  |
| 21         | 22<br>American Samoa<br>Republican Convention,<br>AZ, ID, UT                  | 23                     | 24                      | 25  | 26<br>AK, HI, WA                                                                              | 27          |  |
| 28         | 29                                                                            | 30                     | 31                      |     |                                                                                               |             |  |